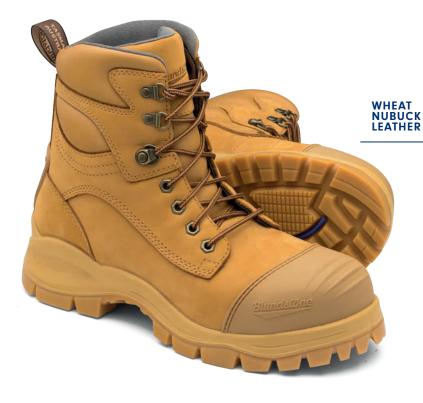

The #998 has all the features you'll need to make sure your feet stay protected – all day, every day.

- Wheat water resistant nubuck, 150mm height, lace up safety boot
- 7 eyelet lace up with lace locking device
- Moulded TPU bump cap for added leather protection
- Padded tongue and collar
- · Thermal regulating bamboo lining
- · Low density shock absorbing polyurethane midsole with anti-bacterial agent
- Rubber outsole designed to specifically increase slip resistance in varied environments
  - Excellent cut and slip resistance, highly resistant to hydrolysis and microbial attack
  - Heat resistant to 300°C
  - Oil, acid & organic fat resistant
- SPS Max XRD® Technology in the heel and forepart strike zones for increased impact protection
- Removable Comfort Arch footbed with XRD® Extreme Impact Protection forepart insert for greater impact absorption and comfort. Footbed is anti-bacterial, washable and breathable
- · Steel shank-ensures correct step flex point, assists with torsional stability
- Electrical hazard resistant
- · Broad fitting impact resistant steel toe cap