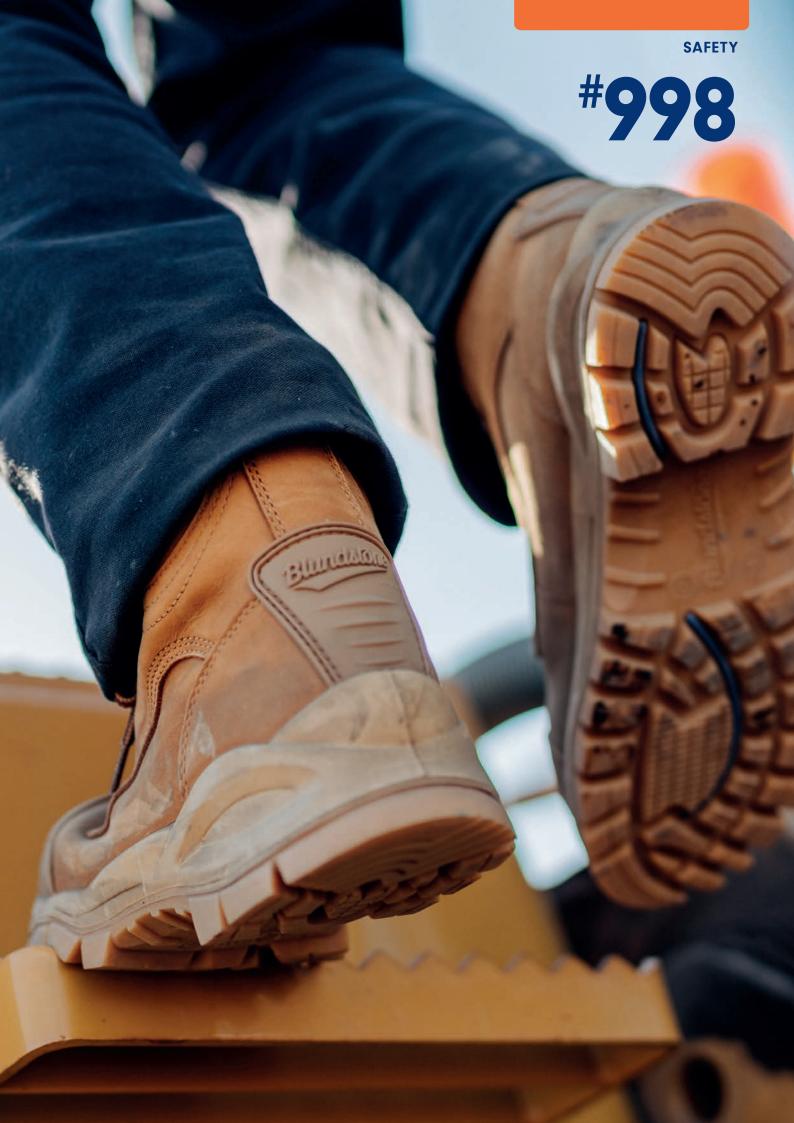

The #998 has all the features you'll need to make sure your feet stay protected – all day, every day.

- Wheat water resistant nubuck, 150mm height, lace up safety boot
- 7 eyelet lace up with lace locking device
- Moulded TPU bump cap for added leather protection
- Padded tongue and collar
- · Thermal regulating bamboo lining
- · Low density shock absorbing polyurethane midsole with anti-bacterial agent
- Rubber outsole designed to specifically increase slip resistance in varied environments
  - Excellent cut and slip resistance, highly resistant to hydrolysis and microbial attack
  - Heat resistant to 300°C
  - Oil, acid & organic fat resistant
- SPS Max XRD® Technology in the heel and forepart strike zones for increased impact protection
- Removable Comfort Arch footbed with XRD® Extreme Impact Protection forepart insert for greater impact absorption and comfort. Footbed is anti-bacterial, washable and breathable
- · Steel shank-ensures correct step flex point, assists with torsional stability
- Electrical hazard resistant
- · Broad fitting impact resistant steel toe cap

**#998** 

3-14

HALF SIZES

6.5-10.5

**WATER RESISTANT UPPER** 

TPU BUMP CAP

THERMAL REGULATING BAMBOO LINING

CERTIFIED TO: Standard AS 2210.3:2019 ASTM F2413 - 18 including EH (Clause 5.6)